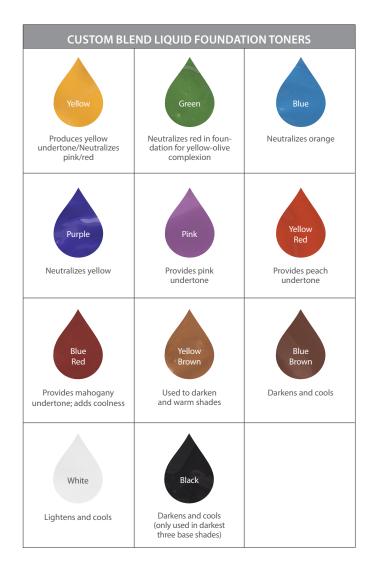

#### SECONDARY COLORS:

Made from mixing equal parts of the primary colors together. RED + BLUE = VIOLET BLUE + YELLOW = GREEN RED + YELLOW = ORANGE

Opposite colors neutralize/cancel each other. GREEN—neutralizes red PURPLE—neutralizes yellow BLUE—neutralizes orange