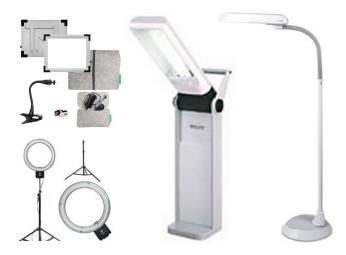

#### **LIGHTING**

Lighting is very important. If you have natural light, set up the counter display so that you can position your client facing that source of natural light. If you do not have natural lighting, then purchase full-spectrum lights. OttLite makes tabletop full-spectrum lamps.