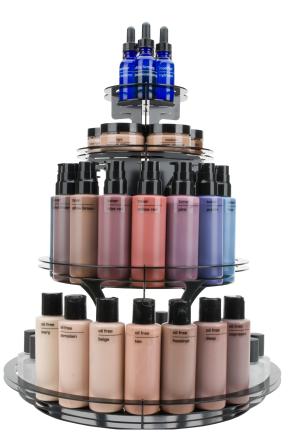

midgen | Lapis<br>(blue)          | 1<br>smidgen | Lapis<br>(blue)          |
| 1<br>smidgen | Rose<br>Quartz<br>(pink) | 1<br>smidgen | Sunstone<br>(yellow-red) | 1<br>smidgen | Sunstone<br>(yellow-red) | 1<br>smidgen | Tourmaline<br>(blue-red) | 1<br>smidgen | Tourmaline<br>(blue-red) |



# TOOLS AND PACKAGING

#### CUSTOM BLEND TOOLS



Measuring Spoons 1 tsp., 1/2 tsp., 1/4 tsp., 1/8 tsp.



Baking Spoons Dash, Pinch, Smidgen



Custom Mineral Blending Knife Code: 01CBK | USD\$7.00\*



Custom Mineral Blending Paper Code: 01CBP | USD\$6.00\*



Custom Blend Accessories Kit Code: 2009CBAK | USD\$10.00\*



#### CUSTOM BLEND TOOLS



Custom Blend Foundation Starter Kit Code: 2009CBCK | UC: USD\$600.00\* | BV: 300



Custom Mineral Starter Kit Code: 2011CMSK | UC: USD\$250.00\* | BV: 0



Custom Blend Foundation Display Tower Code: A25102 | USD\$100.00\* Product not included



#### CUSTOM BLEND PACKAGING



Custom Blend Foundation Bottle Code: 317 | USD\$2.00\*



Custom Blend Sample Bottles | Pack of 6 Code: 6MCBS | USD\$3.25\*



Small Powder Jar Pack of 20 | USD\$10.00\* Purchase from marketamericagear.com



Medium Powder Jar Pack of 5 Code: 5CMEJ | USD\$5.00\*



Large Powder Jar Pack of 5 Code: 5CMCJ | USD\$10.00\*

# COST BREAKDOWN CUSTOM BLEND LIQUID FOUNDATION

#### CUSTOM BLEND LIQUID FOUNDATION

| BB CREAM                                                                        | SHEER COVERAGE                                                                                                                                        | MEDIUM COVERAGE