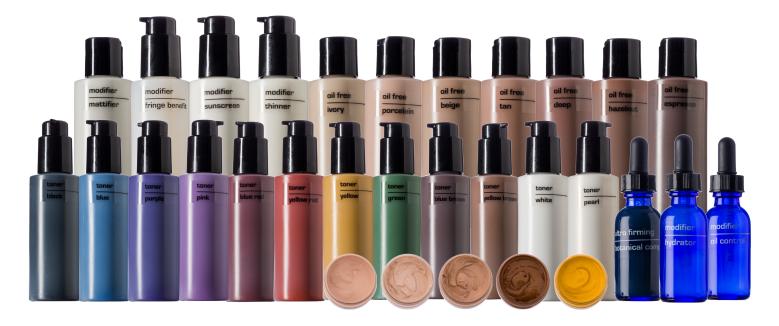

#### DEPTH OF COLOR (LIGHT/DARK)

- Fair skin: Light Ivory, Porcelain, Sand, Pale Peach or Rosy undertones.
- Medium skin: Yellow, Gold, Beige, Natural, Red-Olive, Yellow-Green
  undertones.
- Medium-dark skin: Honey, Cameo, Copper, Olive, Tan, Golden-Olive, Caramel undertones.
- Dark skin: Orange-Brown, Red-Brown, Walnut, Almond, Blue-Black, Ebony, Dark Chocolate undertones.

- Mixing accessories ready
- Makeup Remover Towelettes for client to use
- Skintelligence<sup>®</sup> pH Skin Normalizer used to mist on face prior to makeup application
- Motives® Complexion Perfection Face Primer to apply prior to custom blend
- Any of your other favorite products accessible to sample