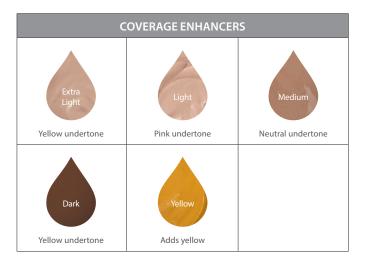

, firms and visibly improves the look of skin. *Dimethicone* and *aloe vera* condition skin for a smoother, softer apperarnace. *Licorice root extract* brightens and soothes skin for a more even appearance, while *retinol* helps to reduce the appearance of fine lines and wrinkles for firmer-looking skin and helps to even skin tone for a more youthful appearance. *Ethylhexyl methoxycinnamate* and *tocopheryl* help protect

the skin to maintain a healthier appearance. **Usage:** 15 ml per foundation

- Thinner: Used to sheer foundation base for lighter coverage
   Usage: 5 ml for sheer foundation; up to 15 ml for tinted moisturizer
- Coverage Enhancer: Used to increase the foundation from medium coverage to maximum coverage. This is 28% pigment.
   Usage: 1–2 large scoops for full coverage



- Mattifier: Gives foundation a powder finish. It is ideal for camera-ready makeup or those with oily skin. *Kaolin* (French clay) is an absorbent with a mattifying effect that helps keep a shine-free finish (should not use a pump). Usage: 5 ml per foundation (2 large scoops)
- Pearl: Lightens and cools foundation; gives a luminous and lightdiffusing finish perfect for an illuminating foundation.
   Usage: 2–4 pumps per foundation
- Fringe Benefit: Locks in moisture, smoothes and supports the appearance of skin texture. *Glycerin* and *dimethicone* work in harmony to smooth skin, reduce the appearance of fine lines and restore radiance for healthier-looking skin. Helps the foundation glide over any skin imperfections. Use under or added into foundation.
   Usage: 2–4 pumps per foundation