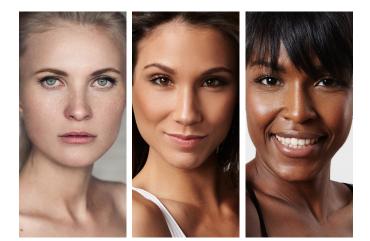

## DECIPHERING BETWEEN WARM, COOL AND NEUTRAL SKIN TONES

#### COOL SKIN TONE

This skin tone has a little pink (rosiness). They tend to burn easily under the sun. People who look good in silver jewelry and accessories. When they wear a cool undertone red lipstick, they look brightened up. Most of the time, their veins look blue in color (*take a look at your wrist under natural light*).

#### WARM SKIN TONE

This skin tone has a yellow undertone or golden-olive undertone. They tent to tan easily under the sun. People who look good in gold jewelry and accessories. When they are wearing a warm (orange) undertone red lipstick, they look brightened up. Most of the time, their veins look green in color (*take a look at your wrist under natural light*).

#### NEUTRAL SKIN TONE

This skin tone has both pink and golden undertones. They look good in both gold and silver jewelry and accessories. Most of the time, their veins look blue and green in color (*take a look at your wrist under natural light*).