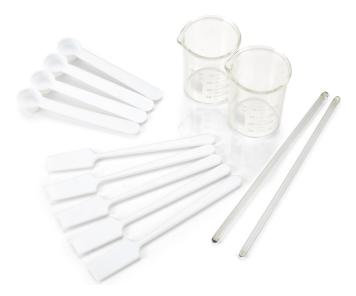

| Dark         |                          |
| 1<br>smidgen | Amber<br>(yellow)        |
| 1<br>smidgen | Amethyst<br>(purple)     | 1<br>smidgen | Amethyst<br>(purple)     | 1<br>smidgen | Lapis<br>(blue)          | 1<br>smidgen | Lapis<br>(blue)          | 1<br>smidgen | Lapis<br>(blue)          |
| 1<br>smidgen | Rose<br>Quartz<br>(pink) | 1<br>smidgen | Sunstone<br>(yellow-red) | 1<br>smidgen | Sunstone<br>(yellow-red) | 1<br>smidgen | Tourmaline<br>(blue-red) | 1<br>smidgen | Tourmaline<br>(blue-red) |



# TOOLS AND PACKAGING

#### CUSTOM BLEND TOOLS



Measuring Spoons 1 tsp., 1/2 tsp., 1/4 tsp., 1/8 tsp.



Baking Spoons Dash, Pinch, Smidgen



Custom Mineral Blending Knife Code: 01CBK | USD\$7.00\*



Custom Mineral Blending Paper Code: 01CBP | USD\$6.00\*



Custom Blend Accessories Kit Code: 2009CBAK | USD\$10.00\*



#### CUSTOM BLEND TOOLS



Custom Blend Foundation Starter Kit Code: 2009CBCK | UC: USD\$600.00\* | BV: 300



Custom Mineral Starter Kit Code: 2011CMSK | UC: USD\$250.00\* | BV: 0



Custom Blend Foundation Display Tower Code: A25102 | USD\$100.00\* Product not included



#### CUSTOM BLEND PACKAGING



Custom Blend Foundation Bottle Code: 317 | USD\$2.00\*



Custom Blend Sample Bottles | Pack of 6 Code: 6MCBS | USD\$3.25\*



Small Powder Jar Pack of 20 | USD\$10.00\* Purchase from marketamericagear.com



Medium Powder Jar Pack of 5 Code: 5CMEJ | USD\$5.00\*



Large Powder Jar Pack of 5 Code: 5CMCJ | USD\$10.00\*

# COST BREAKDOWN CUSTOM BLEND LIQUID FOUNDATION

#### CUSTOM BLEND LIQUID FOUNDATION

| BB CREAM