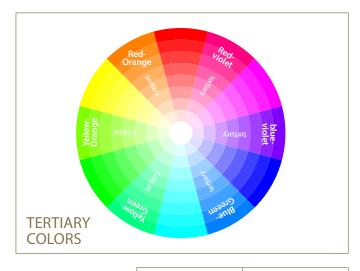

#### TERTIARY COLORS:

These six colors are made by combining a PRIMARY and an adjacent SECONDARY color. Thus, you have: YELLOW—ORANGE ORANGE—RED RED—VIOLET VIOLET—BLUE BLUE—GREEN GREEN—YELLOW