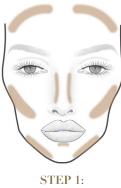

| Powder                                       |  |  |  |  |  |
| Formula Containers           | Mixing Container                             |  |  |  |  |  |

#### AIRBRUSH AND CONTOUR

*Evaluate your client's needs for contouring; here are the most common places to contour. This can take place before or after your base application.* 

- Selecting the appropriate colors is based solely upon the client's skin tone and your best judgment.
- Using the mixer beaker or 1 oz bottle, measure out 1 cc of Base that most closely matches the client's own skin tone.
- Next, measure out 1/2 cc of the base that is two to three shades darker.
- At this point, you can add a drop or two of another toner to "tweak" the color to prevent it from becoming too severe.
- Add 2 cc of water. MIX WELL.



CONTOUR



HIGHLIGHT



STEP 3: CONTOUR & HIGHLIGHT

#### AIRBRUSH AND HIGHLIGHT

Highlighting is important since it gives the face a lift. This can take place before or after your base application.

 For light skin: using the mixing beaker or 1 oz bottle, measure 3/4 cc Base that is 2–3 shades lighter than skin tone. You can add no more than 1–2 drops of Pearl along with 2 cc of water. MIX WELL

Note: Omit Pearl for dark skin. Try Sunlight Gold Custom Mineral Modifier instead.

#### BASIC AIRBRUSH APPLICATION

- Step 1) Begin with a clean face. Press the ON button; you will immediately feel air coming out of the stylus. NOTE: The product will not be delivered until you pull the trigger, but air will always flow out. Place a few drops of formula into the barrel of the stylus.
- Step 2) A