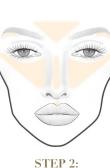

Powder                                       |  |  |  |  |  |
| Formula Containers           | Mixing Container                             |  |  |  |  |  |

#### AIRBRUSH AND CONTOUR

*Evaluate your client's needs for contouring; here are the most common places to contour. This can take place before or after your base application.* 

- Selecting the appropriate colors is based solely upon the client's skin tone and your best judgment.
- Using the mixer beaker or 1 oz bottle, measure out 1 cc of Base that most closely matches the client's own skin tone.
- Next, measure out 1/2 cc of the base that is two to three shades darker.
- At this point, you can add a drop or two of another toner to "tweak" the color to prevent it from becoming too severe.
- Add 2 cc of water. MIX WELL.



CONTOUR



HIGHLIGHT



STEP 3: CONTOUR & HIGHLIGHT

#### AIRBRUSH AND HIGHLIGHT

Highlighting is important since it gives the face a lift. This can take place before or after your base application.

 For light skin: using the mixing beaker or 1 oz bottle, measure 3/4 cc Base that is 2–3 shades lighter than skin tone. You can add no more than 1–2 drops of Pearl along with 2 cc of water. MIX WELL

Note: Omit Pearl for dark skin. Try Sunlight Gold Custom Mineral Modifier instead.

#### BASIC AIRBRUSH APPLICATION

- Step 1) Begin with a clean face. Press the ON button; you will immediately feel air coming out of the stylus. NOTE: The product will not be delivered until you pull the trigger, but air will always flow out. Place a few drops of formula into the barrel of the stylus.
- Step 2) Apply a VERY