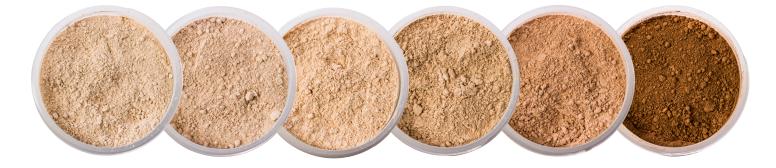

#### DEPTH OF COLOR (LIGHT/DARK)

- Fair skin: Light Ivory, Porcelain, Sand, Pale Peach or Rosy undertones.
- Medium skin: Yellow, Gold, Beige, Natural, Red-Olive, Yellow-Green
  undertones.
- Medium-dark skin: Honey, Cameo, Copper, Olive, Tan, Golden-Olive, Caramel undertones.
- Dark skin: Orange-Brown, Red-Brown, Walnut, Almond, Blue-Black, Ebony, Dark Chocolate undertones.