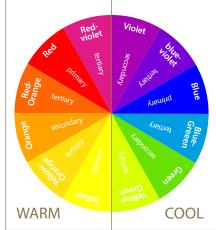

## COLOR THEORY

Mastering the color wheel will allow you to customize and create any color for any skin tone.

#### PRIMARY COLORS:

RED-BLUE-YELLOW

#### SECONDARY COLORS:

Made from mixing equal parts of the primary colors together. RED + BLUE = VIOLET BLUE + YELLOW = GREEN RED + YELLOW = ORANGE

Opposite colors neutralize/cancel each other. GREEN—neutralizes red PURPLE—neutralizes yellow BLUE—neutralizes orange

#### TERTIARY COLORS:

These six colors are made by combining a PRIMARY and an adjacent SECONDARY color. Thus, you have: YELLOW—ORANGE ORANGE—RED RED—VIOLET VIOLET—BLUE BLUE—GREEN GREEN—YELLOW

#### WARM AND COOL

The color wheel can be divided into WARM and COOL colors. By understanding the differences, you'll better understand how to color-match foundation and concealers on various skin tones.