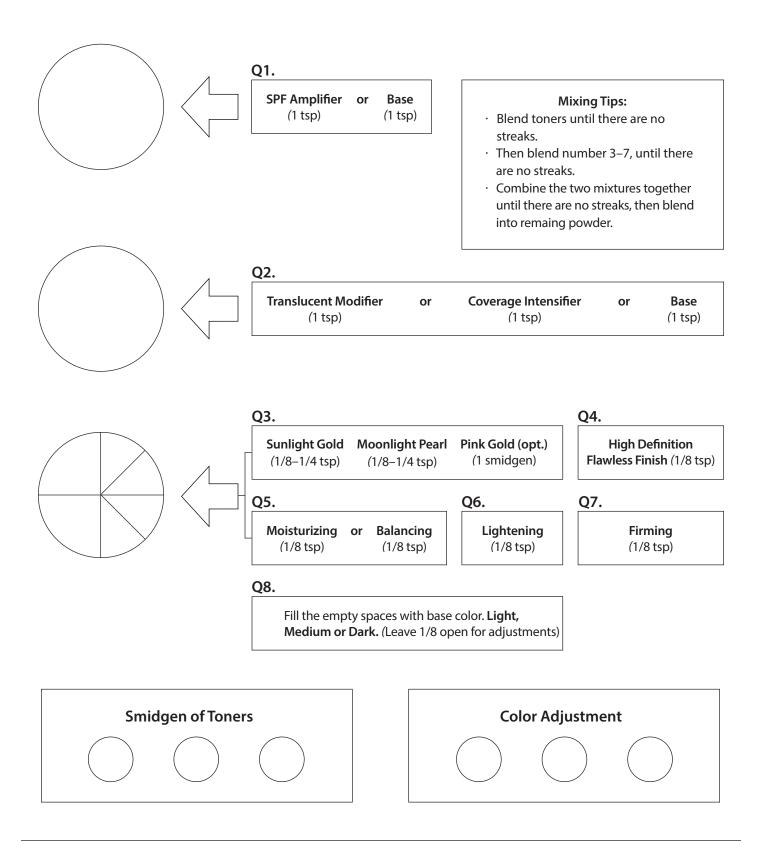

br>Neutralizes green;<br>great for blush | Tiger's Eye<br>(Yellow<br>Brown)<br>Used to darken<br>and warm shades | Alabaster<br>(White)<br>Lightens without<br>changing the undertone |
| Onyx<br>(Black)<br>Darkens and cools                                 | Agate<br>Blue Brown)<br>Used to darken<br>and cool shades             |                                                                    |

#### <u>FROSTS</u>

Use to add movement and iridescence.

- Pink Gold: Adds pink iridescence with a golden undertone
- Diamond Dust: Adds movement while remaining true to color
- Garnet: Cools and adds red tones
- Copper: Warms and adds rusty earth tones
   Usage: Varies depending on formulation

## MOTIVES CUSTOM MINERAL CHEAT SHEET

Place product on top of selection and record on circles below.



TIVES

LOREN RIDINGER



## INCORPORATING TONER CHEAT SHEET

If you are new to custom blend and/or color theory and find yourself confused, here is a basic, duplicatable way to incorporate mixing in toner.

- Yellow: Represents human skin, neutral pigment (SKIN)
- **Red:** Represents a healthy, bright complexion (BLOOD)
- Blue: Represents depth/deep or cool undertone (VEINS)

When mixed together, as primary colors, this will all neutralize to brown. So, wouldn't it make sense to add all of the above to incorporate our natural undertones and further customize a product? If you are a professional makeup artist or understand and love color theory, you certainly don't need to use this "cheat sheet." It is intended to help beginners realize that adding color to customize is important. And, wh