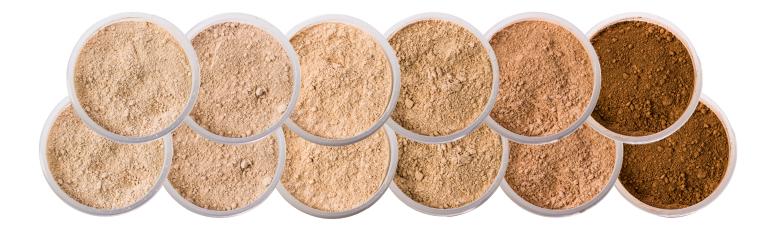

#### DEPTH OF COLOR (LIGHT/DARK)

- Fair skin: Light Ivory, Porcelain, Sand, Pale Peach or Rosy undertones.
- Medium skin: Yellow, Gold, Beige, Natural, Red-Olive, Yellow-Green
  undertones.
- Medium-dark skin: Honey, Cameo, Copper, Olive, Tan, Golden-Olive, Caramel undertones.
- Dark skin: Orange-Brown, Red-Brown, Walnut, Almond, Blue-Black, Ebony, Dark Chocolate undertones.