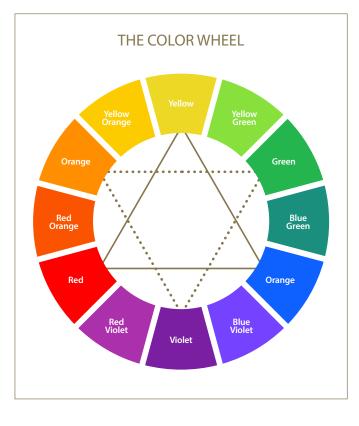

## COLOR THEORY

Mastering the color wheel will allow you to customize and create any color for any skin tone.

#### PRIMARY COLORS:

RED-BLUE-YELLOW

#### SECONDARY COLORS:

Made from mixing equal parts of the primary colors together. RED + BLUE = VIOLET BLUE + YELLOW = GREEN RED + YELLOW = ORANGE

Opposite colors neutralize/cancel each other. GREEN—neutralizes red PURPLE—neutralizes yellow BLUE—neutralizes orange

#### TERTIARY COLORS:

These six colors are made by combining a PRIMARY and an adjacent SECONDARY color. Thus, you have: YELLOW—ORANGE ORANGE—RED RED—VIOLET VIOLET—BLUE BLUE—GREEN GREEN—YELLOW