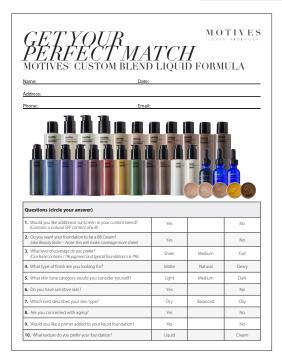

#### QUESTIONS TO ASK DURING CONSULTATION

- Could you walk me through your current makeup routine?
- What foundation/powder do you currently use?
- What do or don't you like about it?
- What results are you looking for from this product?
- What type of coverage do you prefer (matte finish or glow)?
- How are you applying your face makeup at home?
- What concerns do you have with your skin?