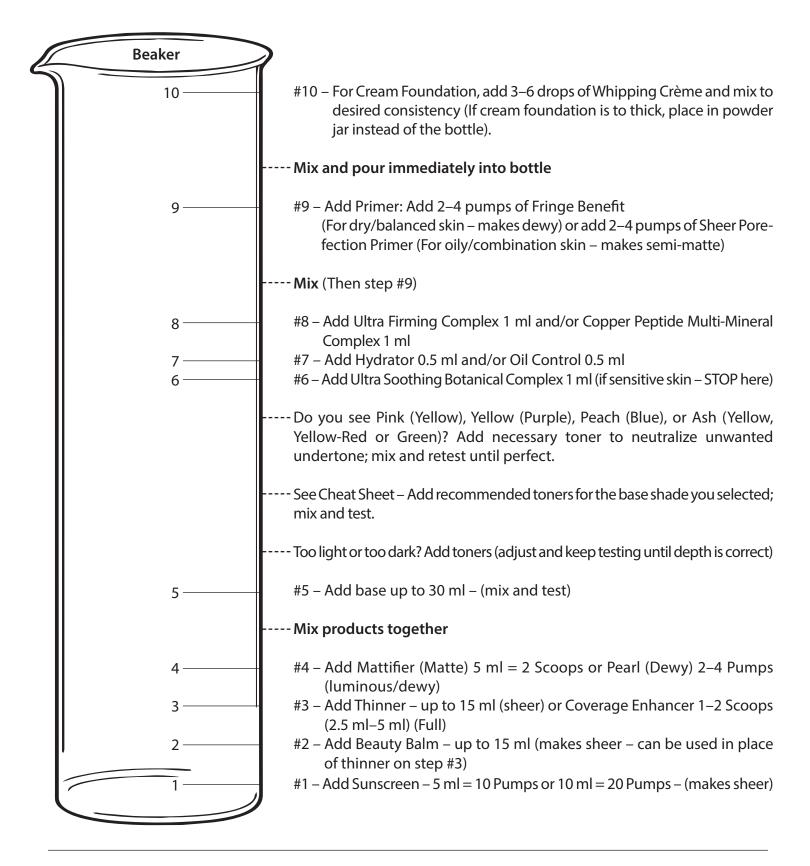

lightness/darkness)

- Add white to lighten
- Add yellow brown to darken and add warmth
- Add blue brown to darken and cool
- Add black to darken
- 2. Perfect the base shade by adding toner to neutralize (ie., eliminate) unwanted pigment to base
  - If you see pink, add yellow or green
  - If you see yellow, add purple
  - If you see peach, add blue
- 3. Match your client's natural undertone(s)
  - If you see pink, add pink
  - If you see yellow, add yellow

- If you see peach, add yellow-red
- If you see 'olive', add yellow and green
- If you see burgundy, add blue-redlf you see pink, add pink

Use as a guide in determining the right shade of toner to use in a foundation:



## FOUNDATION CHEAT SHEET STEPS

Follow these steps from the bottom (#1) to the top (#10) when filling the beaker



LOREN RIDINGE



## PRODUCT INFORMATION CUSTOM BLEND MINERAL POWDER

#### CUSTOM BLEND MINERAL POWDER CALIBRATIONS

| POWDER                                  |                   |  |  |  |
|-----------------------------------------|-------------------|--|--|--|
| 3 teaspoons                             | Large Powder Jar  |  |  |  |
| 1 <sup>1</sup> / <sub>2</sub> teaspoons | Medium Powder Jar |  |  |  |
| 1/2 teaspoon (4 dashes)                 | Small Powder Jar  |  |  |  |
| 1/8 + 1/8 teaspoons                     | 1/4 teaspoon      |  |  |  |
| 1/4 + 1/4 teaspoons                     | 1/2 teaspoon      |  |  |  |
| 1/2 + 1/2 teaspoons                     | 1 teaspoon        |  |  |  |
| 1/8 teaspoon                            | 1 dash            |  |  |  |

#### KEY BENEFITS

- Mad