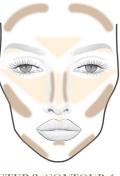

|  |  |  |  |  |
| Formula Containers           | Mixing Container                             |  |  |  |  |  |

#### AIRBRUSH AND CONTOUR

*Evaluate your client's needs for contouring; here are the most common places to contour. This can take place before or after your base application.* 

- Selecting the appropriate colors is based solely upon the client's skin tone and your best judgment.
- Using the mixer beaker or 1 oz bottle, measure out 1 cc of Base that most closely matches the client's own skin tone.
- Next, measure out 1/2 cc of the base that is two to three shades darker.
- At this point, you can add a drop or two of another toner to "tweak" the color to prevent it from becoming too severe.
- Add 2 cc of water. MIX WELL.



CONTOUR



HIGHLIGHT



STEP 3: CONTOUR & HIGHLIGHT

#### AIRBRUSH AND HIGHLIGHT

Highlighting is important since it gives the face a lift. This can take place before or after your base application.

 For light skin: using the mixing beaker or 1 oz bottle, measure 3/4 cc Base that is 2–3 shades lighter than skin tone. You can add no more than 1–2 drops of Pearl along with 2 cc of water. MIX WELL

Note: Omit Pearl for dark skin. Try Sunlight Gold Custom Mineral Modifier instead.

#### BASIC AIRBRUSH APPLICATION

- Step 1) Begin with a clean face. Press the ON button; you will immediately feel air coming out of the stylus. NOTE: The product will not be delivered until you pull the trigger, but air will always flow out. Place a few drops of formula into the barrel of the stylus.
- Step 2) Apply a VERY LIGHT first