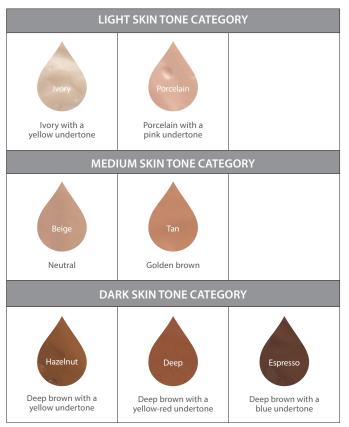

#### DEPTH OF COLOR (LIGHT/DARK)

- Fair skin: Light Ivory, Porcelain, Sand, Pale Peach or Rosy undertones.
- Medium skin: Yellow, Gold, Beige, Natural, Red-Olive, Yellow-Green
  undertones.
- Medium-dark skin: Honey, Cameo, Copper, Olive, Tan, Golden-Olive, Caramel undertones.
- Dark skin: Orange-Brown, Red-Brown, Walnut, Almond, Blue-Black, Ebony, Dark Chocolate undertones.