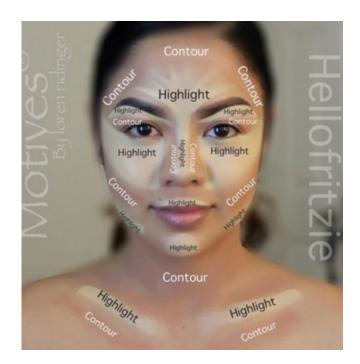

delivered until you pull the trigger, but air will always flow out. Place a few drops of formula into the barrel of the stylus.
- Step 2) Apply a VERY LIGHT first coat of airbrush foundation all over your face. REMEMBER: You always want to place the foundation in light sweeping layers, never a heavy application. Less is always more.
- Step 3) Apply the second or added coats of foundation until you have achieved the desired results.
- Step 4) Contouring and highlighting can take place before or after your base application, depending upon the desired results.
- Step 5) Apply blush and then seal it all with Motives Luminous Translucent Loose Powder.
- Step 6) Now move on to eyes and lips. Finish it all with Motives 10 Years Younger Makeup Setting Spray or No More Shine Makeup Setting Spray.



#### CUSTOM BLEND AIRBRUSH FOUNDATION

- Quick/Easy Blend: Using a Motives® Custom Blend Foundation Bottle (1fl oz)
  - 15 ml of Motives 10 Years Younger Makeup Setting Spray
  - 15 ml of custom airbrush blend

#### Example:

• If your client's custom blend formula is:

(20 ml Beige and 10 ml Porcelain + 1 pump Yellow and 1 pump Pink) then their airbrush formula would be:

(10 ml Beige and 5 ml Porcelain + 1 drop Yellow and 1 drop Pink)

Note: You may need to cut down formula to only include base shades and toners (toners will go in as drops, not pumps)

#### AIRBRUSH WITH MOTIVES CUSTOM MINERAL POWDER

- On the occasion that you want/need a more matte, flawless finish, you can incorporate our Custom Blend Mineral Powder in your airbrush formulation.
- Most airbrush gun reservoirs hold a